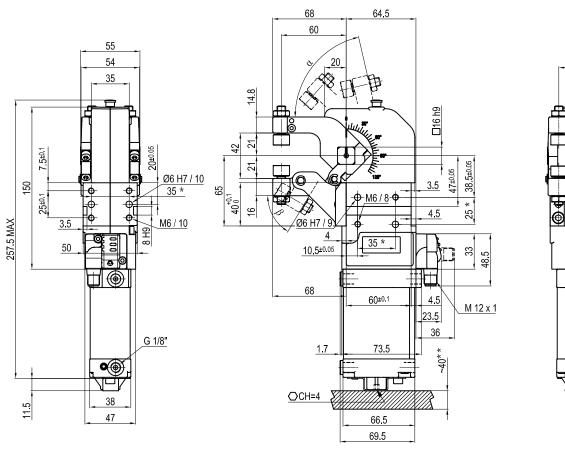

# UGP40VBU Pneumatic Gripper

\* : TOLERANCE BETWEEN DOWELS  $\pm$  0.02, TO SCREW HOLES  $\pm$  0.1 \*\* : AREA TO ACCESS ANGLE ADJUSTMENT

M8

Ф

6

Opening Angles: UGP40VB: Adjustable from 0° to 77° UGP40VF: Adjustable from 0° to 77° UGP40VL: Adjustable from 0° to 95° UGP40OL: Adjustable from 0° to 53° See dimensional drawings for more information