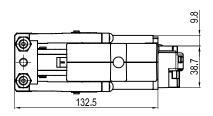

## **General Specifications**

Weight: UGP40: 1.8 Kg (4.0 lbs)

Operating Pressure: Minimum: 2.75 Bar (40 PSI) Maximum: 8 Bar (115 PSI)

Operating Temperature: 5° to 45° C (40° to 113°F)

Class Protection: IP65