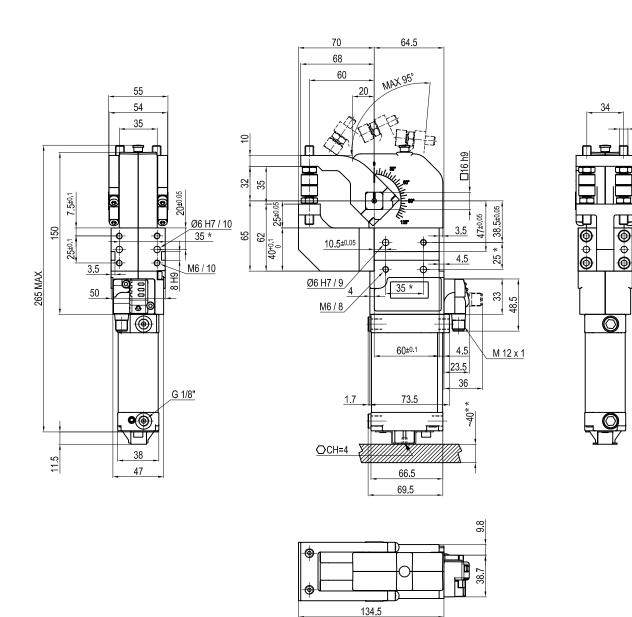

#### **UGP Series Pneumatic Gripper**

# UGP40VLU Pneumatic Gripper

\* : TOLERANCE BETWEEN DOWELS  $\pm$  0.02, TO SCREW HOLES  $\pm$  0.1 \*\* : AREA TO ACCESS ANGLE ADJUSTMENT