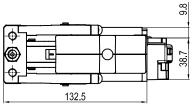

#### **UGP Series Pneumatic Gripper**

# UGP40VLU Pneumatic Gripper

\* : TOLERANCE BETWEEN DOWELS  $\pm$  0.02, TO SCREW HOLES  $\pm$  0.1 \*\* : AREA TO ACCESS ANGLE ADJUSTMENT