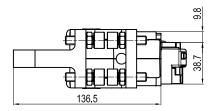

#### **UGP Series Pneumatic Gripper**

# UGP40VBU Pneumatic Gripper

\* : TOLERANCE BETWEEN DOWELS  $\pm$  0.02, TO SCREW HOLES  $\pm$  0.1 \*\* : AREA TO ACCESS ANGLE ADJUSTMENT

M8

Ф

6