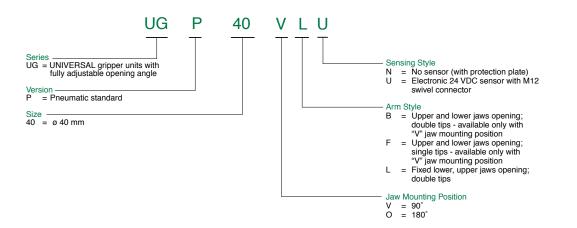

chanism when air pressure is removed
- Unique "programmable" all metal sensor with M12 swivel connector

## **General Specifications**

Weight: UGP40: 1.8 Kg (4.0 lbs)

Operating Pressure: Minimum: 2.75 Bar (40 PSI) Maximum: 8 Bar (115 PSI)

Operating Temperature: 5° to 45° C (40° to 113°F)

Class Protection: IP65

Opening Angles: UGP40VB: Adjustable from 0° to 77° UGP40VF: Adjustable from 0° to 77° UGP40VL: Adjustable from 0° to 95° UGP40OL: Adjustable from 0° to 53° See dimensional drawings for more information

Holding Capacity: 600Nm (5310 in-lbs)

Maximum Grip Force

| Model Number | 4 Bar (58 PSI)   | 5 Bar (72 PSI)   |
|--------------|------------------|------------------|
| UGP40V       | 1900 N (427 lbs) | 2333 N (524 lbs) |
| UGP40O       | 1500 N (337 lbs) | 1866 N (419 lbs) |



How to Order





34

 $\bigcirc$ 

M8

#### **UGP Series Pneumatic Gripper**

# UGP40VBU Pneumatic Gripper







\* : TOLERANCE BETWEEN DOWELS  $\pm$  0.02, TO SCREW HOLES  $\pm$  0.1 \*\* : AREA TO ACCESS ANGLE ADJUSTMENT





M8

Ф

6

#### **UGP Series Pneumatic Gripper**

## UGP40VFU Pneumatic Gripper





\* : TOLERANCE BETWEEN DOWELS  $\pm$  0.02, TO SCREW HOLES  $\pm$  0.1 \*\* : AREA TO ACCESS ANGLE ADJUSTMENT





M8

#### **UGP Series Pneumatic Gripper**

# UGP40VLU Pneumatic Gripper



\* : TOLERANCE BETWEEN DOWELS  $\pm$  0.02, TO SCREW HOLES  $\pm$  0.1 \*\* : AREA TO ACCESS ANGLE ADJUSTMENT





#### **UGP Series Pneumatic Gripper**

## UGP40OLU Pneumatic Gripper





\* : TOLERANCE BETWEEN DOWELS ± 0.02, TO SCREW HOLES ± 0.1

\*\* : AREA TO ACCESS ANGLE ADJUSTMENT