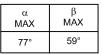

Opening Angles: UGP40VB: Adjustable from 0° to 77° UGP40VF: Adjustable from 0° to 77° UGP40VL: Adjustable from 0° to 95° UGP40OL: Adjustable from 0° to 53° See dimensional drawings for more information