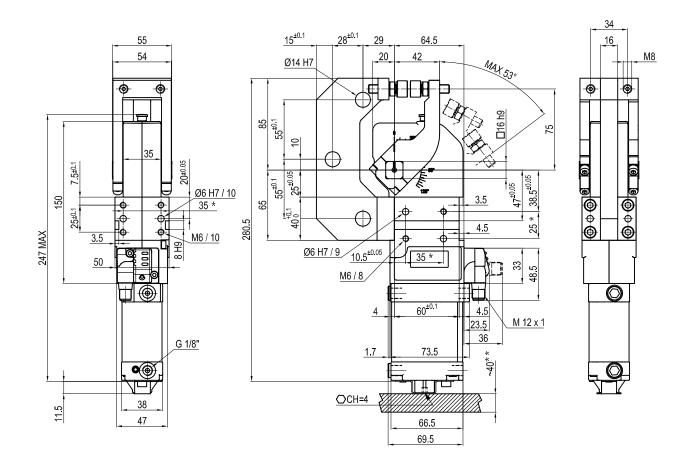

#### **UGP Series Pneumatic Gripper**

## UGP40OLU Pneumatic Gripper

\* : TOLERANCE BETWEEN DOWELS ± 0.02, TO SCREW HOLES ± 0.1

\*\* : AREA TO ACCESS ANGLE ADJUSTMENT