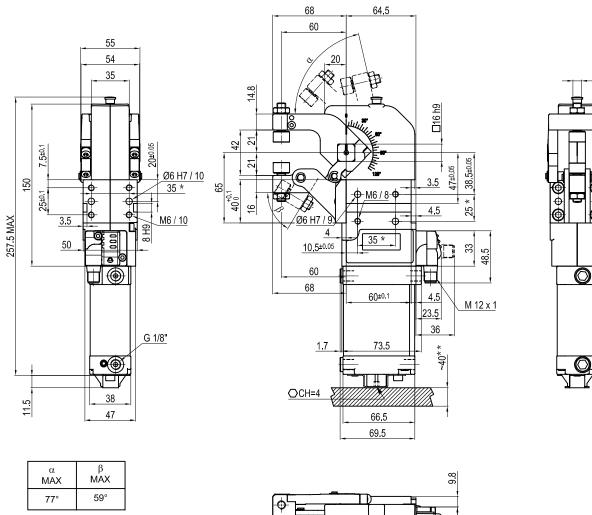

Opening Angles: UGP40VB: Adjustable from 0° to 77° UGP40VF: Adjustable from 0° to 77° UGP40VL: Adjustable from 0° to 95° UGP40OL: Adjustable from 0° to 53° See dimensional drawings for more information

# UGP40VBU Pneumatic Gripper

\* : TOLERANCE BETWEEN DOWELS  $\pm$  0.02, TO SCREW HOLES  $\pm$  0.1 \*\* : AREA TO ACCESS ANGLE ADJUSTMENT

M8

Ф

6